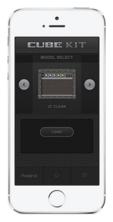

## Customizable tones via CUBE KIT iOS / Android app

Swap preset amps

 $\triangleright$ 

- From **CLEAN** to **HIGH-GAIN**
- For **Acoustic** guitar & for **Bass**