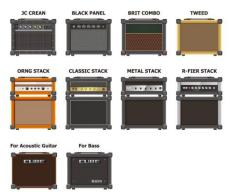

## Customizable tones via CUBE KIT iOS / Android app

Swap preset amps

 $\triangleright$ 

- From **CLEAN** to **HIGH-GAIN**
- For **Acoustic** guitar & for **Bass**